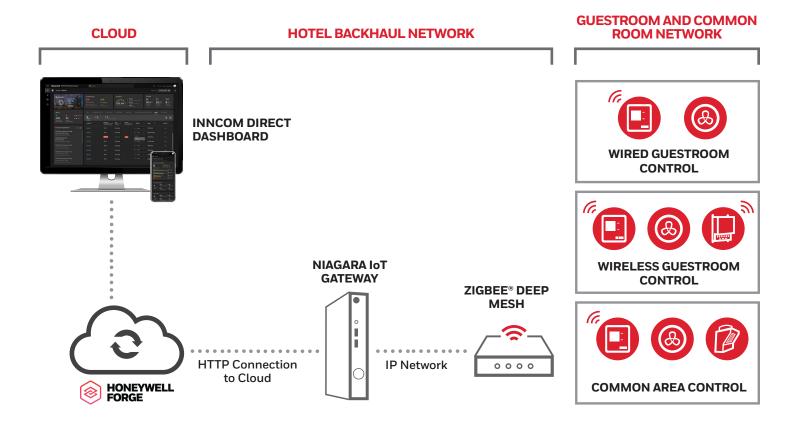

## INNCOM DIRECT ENERGY MANAGEMENT SYSTEM

INNCOM Direct provides everything you need for convenient energy management throughout your hotel – both guestrooms and common areas – with low-cost installation that doesn't require special training or engineering. Remotely manage any number of properties from a secure, cloud-based dashboard.

## INNCOM DIRECT DASHBOARD

- HVAC status
- Occupancy status
- Temperature status
- · Humidity status
- · Energy reports
- Built-in energy and diagnostics tools
- Occupancy-based energy management for guestrooms
- Schedule-based energy management for common areas

## GUESTROOM AND COMMON AREA DATA

- HVAC status
- Occupancy status for questrooms
- Temperature status
- Humidity status
- Equipment alarms
- Real-time trended data
- Scheduled run-time for common rooms