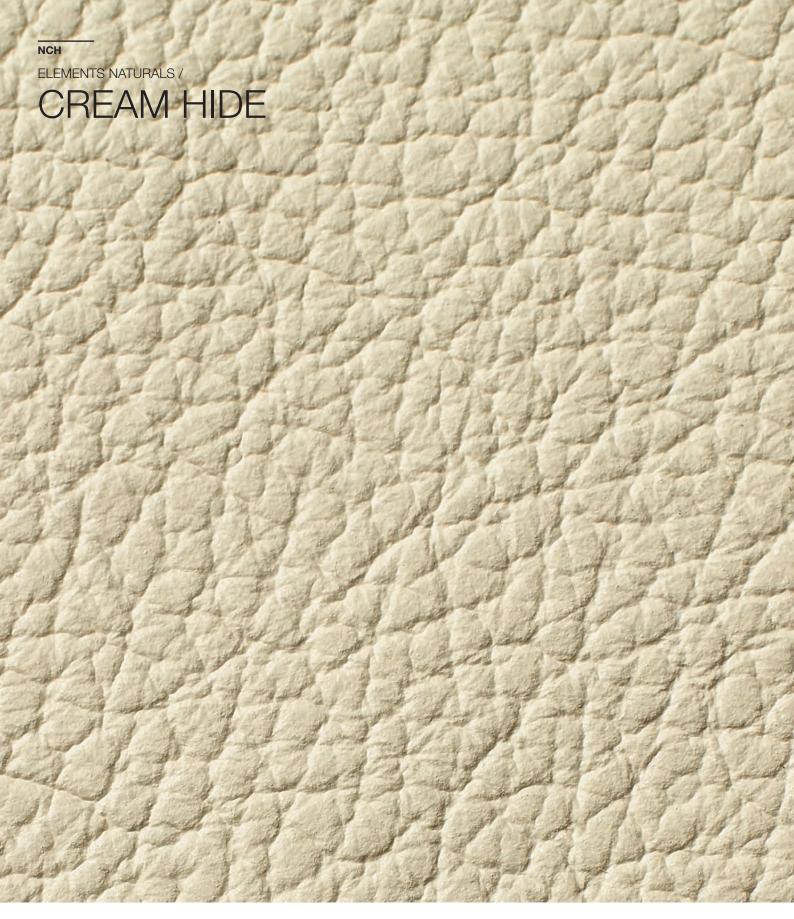

#### **Euro Module Example**

**Product:** RJ45 Cat 6 Data Euro Module in Synthetic Natural Stone **Codes:** K35111**SNS** (Euro Frontplate) + K5846**SNS** (RJ45 Euro Data Module)

Find out more at

| Finish             | Description                | Code | Finish                                                                                                                                                                                                                                                                                                                                                                                                                                                                                                                                                                                                                                                                                                                                                                                                                                                                                                                                                                                                                                                                                                                                                                                                                                                                                                                                                                                                                                                                                                                                                                                                                                                                                                                                                                                                                                                                                                                                                                                                                                                                                                                         | Description                    | Code |
|--------------------|----------------------------|------|--------------------------------------------------------------------------------------------------------------------------------------------------------------------------------------------------------------------------------------------------------------------------------------------------------------------------------------------------------------------------------------------------------------------------------------------------------------------------------------------------------------------------------------------------------------------------------------------------------------------------------------------------------------------------------------------------------------------------------------------------------------------------------------------------------------------------------------------------------------------------------------------------------------------------------------------------------------------------------------------------------------------------------------------------------------------------------------------------------------------------------------------------------------------------------------------------------------------------------------------------------------------------------------------------------------------------------------------------------------------------------------------------------------------------------------------------------------------------------------------------------------------------------------------------------------------------------------------------------------------------------------------------------------------------------------------------------------------------------------------------------------------------------------------------------------------------------------------------------------------------------------------------------------------------------------------------------------------------------------------------------------------------------------------------------------------------------------------------------------------------------|--------------------------------|------|
|                    | SYNTHETIC<br>CHALK WHITE   | SCW  |                                                                                                                                                                                                                                                                                                                                                                                                                                                                                                                                                                                                                                                                                                                                                                                                                                                                                                                                                                                                                                                                                                                                                                                                                                                                                                                                                                                                                                                                                                                                                                                                                                                                                                                                                                                                                                                                                                                                                                                                                                                                                                                                | GLASS EFFECT<br>ICE WHITE      | GIW  |
| THE REAL PROPERTY. | SYNTHETIC<br>NATURAL STONE | SNS  |                                                                                                                                                                                                                                                                                                                                                                                                                                                                                                                                                                                                                                                                                                                                                                                                                                                                                                                                                                                                                                                                                                                                                                                                                                                                                                                                                                                                                                                                                                                                                                                                                                                                                                                                                                                                                                                                                                                                                                                                                                                                                                                                | GLASS EFFECT<br>POLISHED JADE  | GPJ  |
|                    | SYNTHETIC<br>BEACH PEBBLE  | SBP  | IIIIIIII o                                                                                                                                                                                                                                                                                                                                                                                                                                                                                                                                                                                                                                                                                                                                                                                                                                                                                                                                                                                                                                                                                                                                                                                                                                                                                                                                                                                                                                                                                                                                                                                                                                                                                                                                                                                                                                                                                                                                                                                                                                                                                                                     | GLASS EFFECT<br>POLISHED ONYX  | GPO  |
|                    | METALLIC<br>SATIN PLATINUM | MSP  |                                                                                                                                                                                                                                                                                                                                                                                                                                                                                                                                                                                                                                                                                                                                                                                                                                                                                                                                                                                                                                                                                                                                                                                                                                                                                                                                                                                                                                                                                                                                                                                                                                                                                                                                                                                                                                                                                                                                                                                                                                                                                                                                | GLASS EFFECT<br>POLISHED STONE | GPS  |
|                    | METALLIC<br>BRUSHED BRONZE | MBB  |                                                                                                                                                                                                                                                                                                                                                                                                                                                                                                                                                                                                                                                                                                                                                                                                                                                                                                                                                                                                                                                                                                                                                                                                                                                                                                                                                                                                                                                                                                                                                                                                                                                                                                                                                                                                                                                                                                                                                                                                                                                                                                                                | NATURAL<br>BRITISH OAK         | NBO  |
|                    | METALLIC<br>SATIN TITANIUM | MST  | Name of Particular of Particul | NATURAL<br>DARK WENGE          | NDW  |
| (c mannan          | METALLIC<br>CAST IRON      | MCI  |                                                                                                                                                                                                                                                                                                                                                                                                                                                                                                                                                                                                                                                                                                                                                                                                                                                                                                                                                                                                                                                                                                                                                                                                                                                                                                                                                                                                                                                                                                                                                                                                                                                                                                                                                                                                                                                                                                                                                                                                                                                                                                                                | NATURAL<br>CREAM HIDE          | NCH  |
|                    | METALLIC<br>BRUSHED STEEL  | MBS  |                                                                                                                                                                                                                                                                                                                                                                                                                                                                                                                                                                                                                                                                                                                                                                                                                                                                                                                                                                                                                                                                                                                                                                                                                                                                                                                                                                                                                                                                                                                                                                                                                                                                                                                                                                                                                                                                                                                                                                                                                                                                                                                                | NATURAL<br>DARK HIDE           | NDH  |