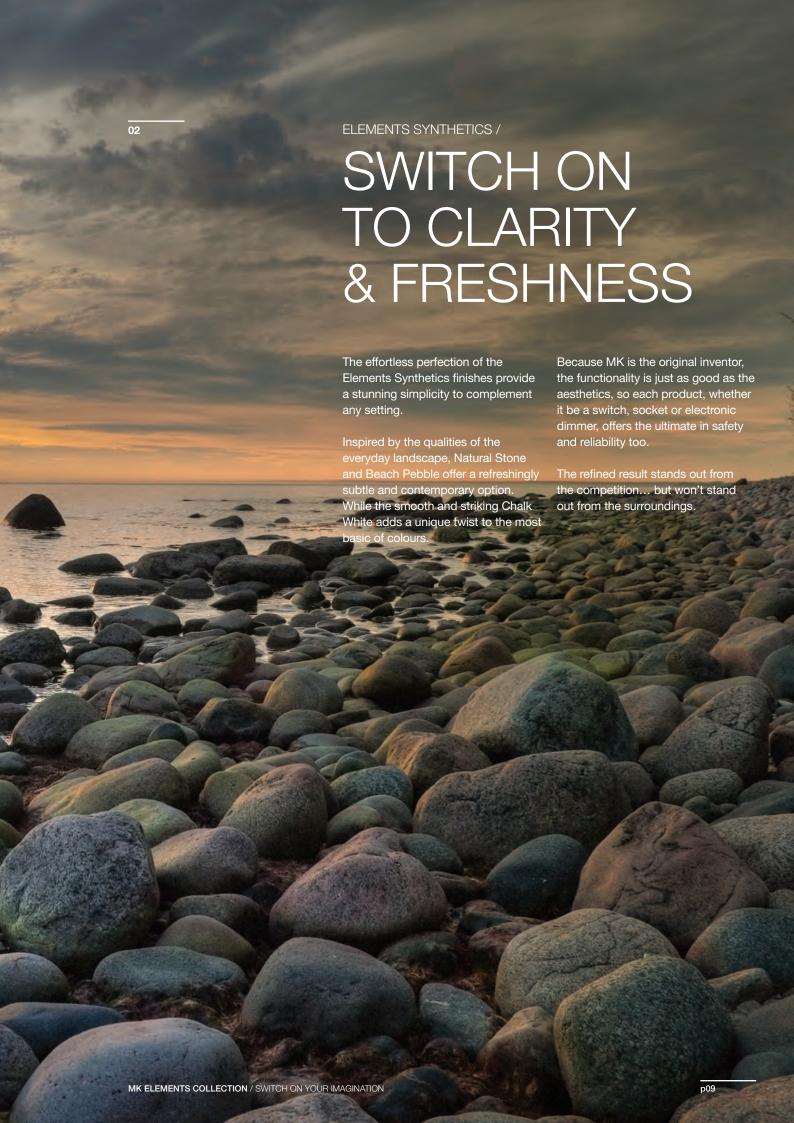

The result is the MK Elements Collection, a revolutionary range

of stylish products including switches, sockets and electronic touch control switches and dimmers, inspired by materials such as wood, leather and stone.

From warm, earthy tones to cool, contemporary lines, the wide range of finishes and textures offer the perfect companion for any interior, from vintage villa to modern manor house, seven-star resort to boutique hotel.