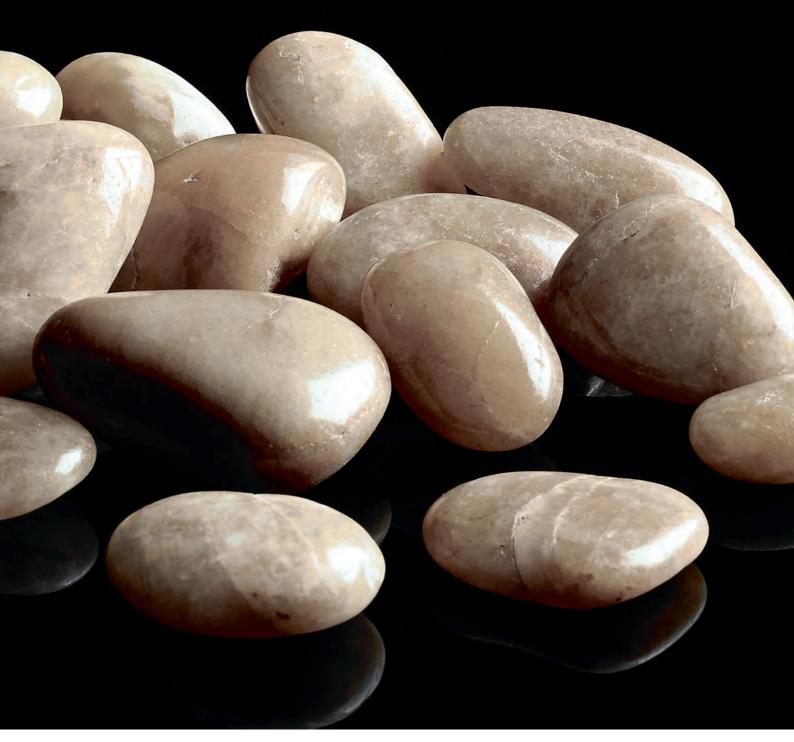

The result is the MK Elements Collection, a revolutionary range

of stylish products including switches, sockets and electronic touch control switches and dimmers, inspired by materials such as wood, leather and stone.

## BEACH PEBBLE

ELECTRONIC DIMMER

ELECTRONIC SWITCH

MECHANICAL SWITCH

1 GANG SOCKET OUTLET

Full range of wiring devices available, find out more by visiting

Featured: Mechanical Switch / Synthetic / Natural Stone Finish