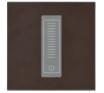

#### **Euro Module Example**

**Product:** RJ45 Cat 6 Data Euro Module in Synthetic Natural Stone **Codes:** K35111**SNS** (Euro Frontplate) + K5846**SNS** (RJ45 Euro Data Module)

Find out more at

| Finish             | Description                | Code | Finish                                                                                                                                                                                                                                                                                                                                                                                                                                                                                                                                                                                                                                                                                                                                                                                                                                                                                                                                                                                                                                                                                                                                                                                                                                                                                                                                                                                                                                                                                                                                                                                                                                                                                                                                                                                                                                                                                                                                                                                                                                                                                                                         | Description                    | Code |
|--------------------|----------------------------|------|--------------------------------------------------------------------------------------------------------------------------------------------------------------------------------------------------------------------------------------------------------------------------------------------------------------------------------------------------------------------------------------------------------------------------------------------------------------------------------------------------------------------------------------------------------------------------------------------------------------------------------------------------------------------------------------------------------------------------------------------------------------------------------------------------------------------------------------------------------------------------------------------------------------------------------------------------------------------------------------------------------------------------------------------------------------------------------------------------------------------------------------------------------------------------------------------------------------------------------------------------------------------------------------------------------------------------------------------------------------------------------------------------------------------------------------------------------------------------------------------------------------------------------------------------------------------------------------------------------------------------------------------------------------------------------------------------------------------------------------------------------------------------------------------------------------------------------------------------------------------------------------------------------------------------------------------------------------------------------------------------------------------------------------------------------------------------------------------------------------------------------|--------------------------------|------|
|                    | SYNTHETIC<br>CHALK WHITE   | SCW  |                                                                                                                                                                                                                                                                                                                                                                                                                                                                                                                                                                                                                                                                                                                                                                                                                                                                                                                                                                                                                                                                                                                                                                                                                                                                                                                                                                                                                                                                                                                                                                                                                                                                                                                                                                                                                                                                                                                                                                                                                                                                                                                                | GLASS EFFECT<br>ICE WHITE      | GIW  |
| THE REAL PROPERTY. | SYNTHETIC<br>NATURAL STONE | SNS  |                                                                                                                                                                                                                                                                                                                                                                                                                                                                                                                                                                                                                                                                                                                                                                                                                                                                                                                                                                                                                                                                                                                                                                                                                                                                                                                                                                                                                                                                                                                                                                                                                                                                                                                                                                                                                                                                                                                                                                                                                                                                                                                                | GLASS EFFECT<br>POLISHED JADE  | GPJ  |
|                    | SYNTHETIC<br>BEACH PEBBLE  | SBP  | IIIIIIII o                                                                                                                                                                                                                                                                                                                                                                                                                                                                                                                                                                                                                                                                                                                                                                                                                                                                                                                                                                                                                                                                                                                                                                                                                                                                                                                                                                                                                                                                                                                                                                                                                                                                                                                                                                                                                                                                                                                                                                                                                                                                                                                     | GLASS EFFECT<br>POLISHED ONYX  | GPO  |
|                    | METALLIC<br>SATIN PLATINUM | MSP  |                                                                                                                                                                                                                                                                                                                                                                                                                                                                                                                                                                                                                                                                                                                                                                                                                                                                                                                                                                                                                                                                                                                                                                                                                                                                                                                                                                                                                                                                                                                                                                                                                                                                                                                                                                                                                                                                                                                                                                                                                                                                                                                                | GLASS EFFECT<br>POLISHED STONE | GPS  |
|                    | METALLIC<br>BRUSHED BRONZE | MBB  |                                                                                                                                                                                                                                                                                                                                                                                                                                                                                                                                                                                                                                                                                                                                                                                                                                                                                                                                                                                                                                                                                                                                                                                                                                                                                                                                                                                                                                                                                                                                                                                                                                                                                                                                                                                                                                                                                                                                                                                                                                                                                                                                | NATURAL<br>BRITISH OAK         | NBO  |
|                    | METALLIC<br>SATIN TITANIUM | MST  | Name of Particular of Particul | NATURAL<br>DARK WENGE          | NDW  |
| (c mannan          | METALLIC<br>CAST IRON      | MCI  |                                                                                                                                                                                                                                                                                                                                                                                                                                                                                                                                                                                                                                                                                                                                                                                                                                                                                                                                                                                                                                                                                                                                                                                                                                                                                                                                                                                                                                                                                                                                                                                                                                                                                                                                                                                                                                                                                                                                                                                                                                                                                                                                | NATURAL<br>CREAM HIDE          | NCH  |
|                    | METALLIC<br>BRUSHED STEEL  | MBS  |                                                                                                                                                                                                                                                                                                                                                                                                                                                                                                                                                                                                                                                                                                                                                                                                                                                                                                                                                                                                                                                                                                                                                                                                                                                                                                                                                                                                                                                                                                                                                                                                                                                                                                                                                                                                                                                                                                                                                                                                                                                                                                                                | NATURAL<br>DARK HIDE           | NDH  |