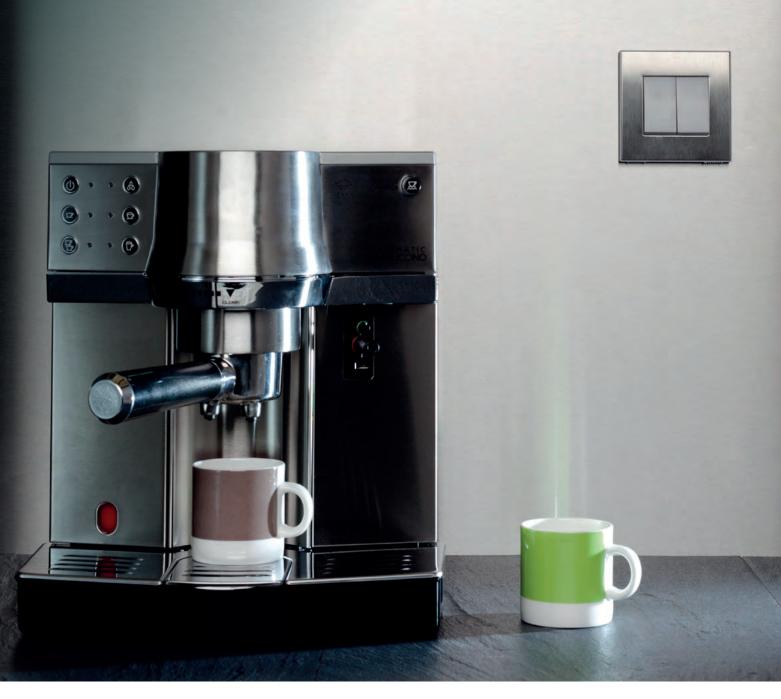

ble. styling, the exclusive allure of Satin Platinum and Satin Titanium bring a harmonious accompaniment to every contemporary surrounding. Unrivalled design also ensures that Brushed Steel and Cast Iron offer the perfect demonstration of understated strength, while the bold and beautiful Brushed Bronze option makes a simple yet stunning statement. MK ELEMENTS COLLECTION / SWITCH ON YOUR IMAGINATION





ELECTRONIC DIMMER



ELECTRONIC SWITCH



MECHANICAL SWITCH



1 GANG SOCKET OUTLET





ELECTRONIC DIMMER



ELECTRONIC SWITCH



MECHANICAL SWITCH



1 GANG SOCKET OUTLET





ELECTRONIC DIMMER



ELECTRONIC SWITCH



MECHANICAL SWITCH



1 GANG SOCKET OUTLET





ELECTRONIC DIMMER



ELECTRONIC SWITCH



MECHANICAL SWITCH



1 GANG SOCKET OUTLET

ELEMENTS METALLICS /

## BRUSHED STEEL





ELECTRONIC DIMMER



ELECTRONIC SWITCH



MECHANICAL SWITCH



1 GANG SOCKET OUTLET

Full range of wiring devices available, find out more by visiting



PRODUCT SELECTOR /

### SWITCH ON TO SIMPLE SELECTION

The stunning MK Elements Collection comes in 16 standard finishes across four materials — Synthetics, Glass Effect, Naturals and Metallics.

When selecting a product, first find the list number, then add the relevant finish code. For example:

**Product:** 1G 1 Way SP 10AX Electronic Switch in Metallic

Satin Titanium

Code: K34370MST

Modular products require you to order a separate Frontplate. When selecting Grid Switch Modules and Euro Modules ensure you select the appropriate finish by referring to the frame finish on your preferred frontplate. For example:

#### **Grid Exampl