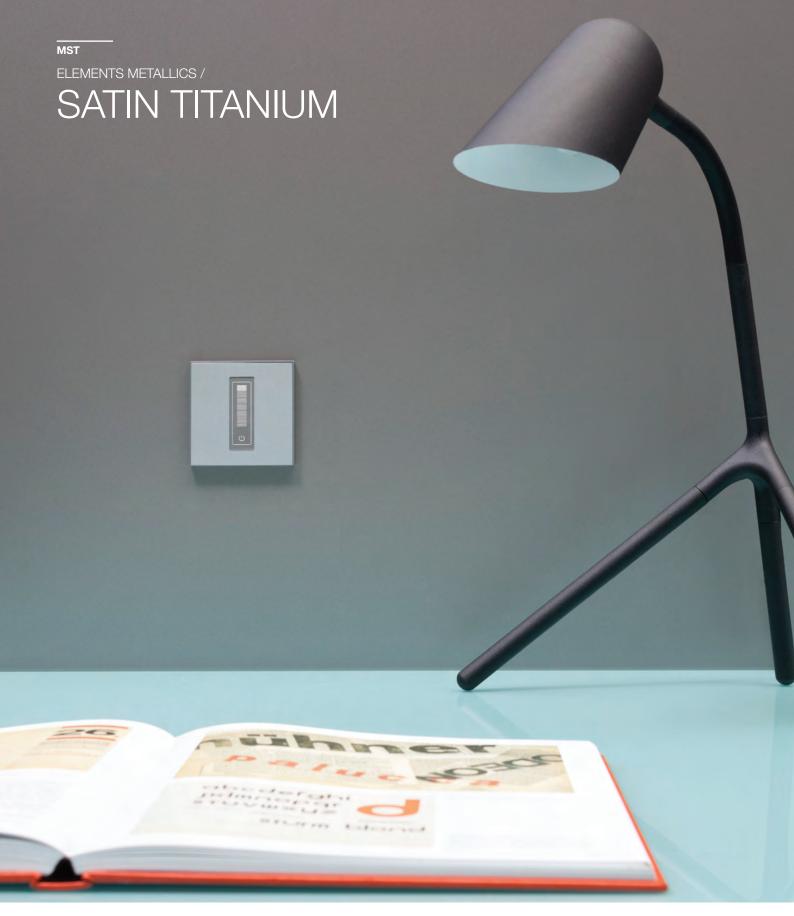

ELECTRONIC SWITCH

MECHANICAL SWITCH

1 GANG SOCKET OUTLET

ELECTRONIC DIMMER

ELECTRONIC SWITCH

MECHANICAL SWITCH

1 GANG SOCKET OUTLET

ELEMENTS METALLICS / SWITCH ON TO SUBSTANCE & SYMMETRY The exquisite elegance of our Precisely manufactured to MK's stunning Elements Metallics finishes exacting standards, the distinctive provide yet another example of MK's Metallics range provides a innovative thinking in action. sophisticated and practical way to elevate any interior design scheme to Combining muted tones and superior the truly unforgettable. styling, the exclusive allure of Satin Platinum and Satin Titanium bring a harmonious accompaniment to every contemporary surrounding. Unrivalled design also ensures that Brushed Steel and Cast Iron offer the perfect demonstration of understated strength, while the bold and beautiful Brushed Bronze option makes a simple yet stunning statement. MK ELEMENTS COLLECTION / SWITCH ON YOUR IMAGINATION

Featured: Electronic Switch / Natural / British Oak Finish