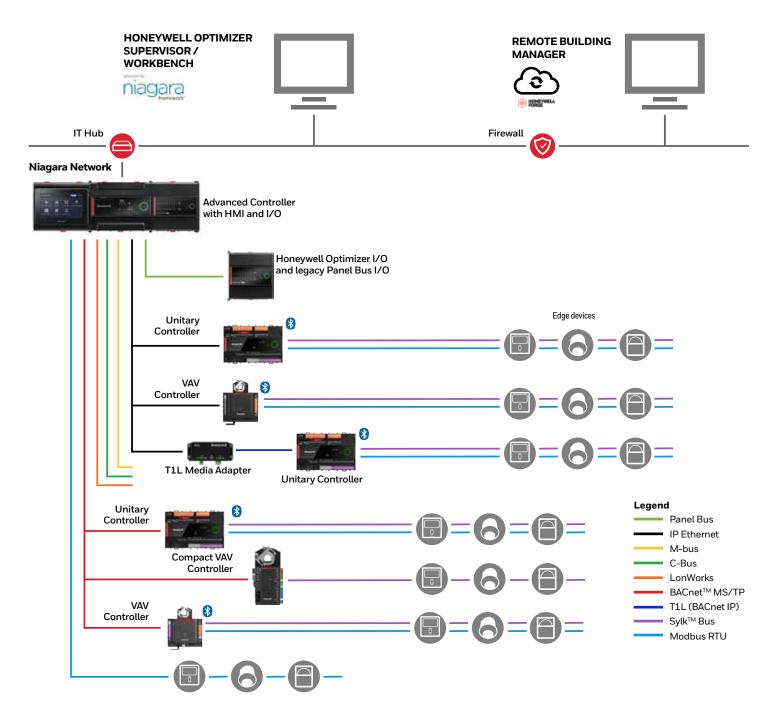

## **Building Automation**

715 Peachtree St NE Atlanta, Georgia 30308 buildings.honeywell.com Illustration is for representation only. Refer to Installation and Commissioning Instructions for details.

BMS-FY-OptimizerSuiteArch | 01–00350 | 2024-31-01 © 2024 Honeywell International Inc.