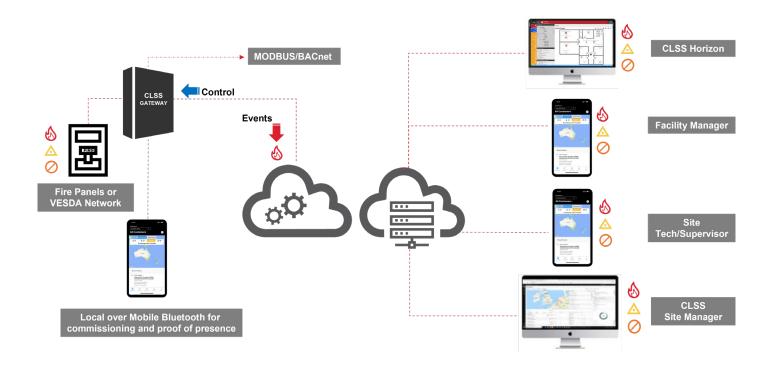

## **CLSS ARCHITECTURE**

Please contact our system consultant if you have any questions about features and specifications