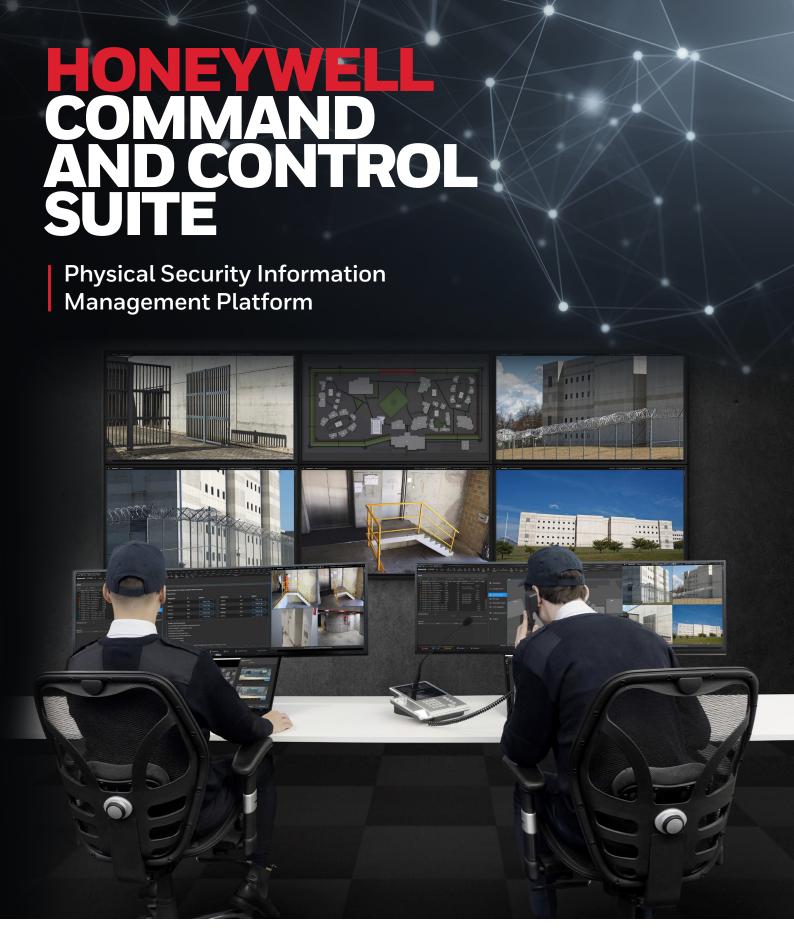

## **TECHNOLOGY ENABLING EVOLUTION**

Honeywell's Command and Control Suite, a Physical Security Information Management platform, has been designed for the corrections environment to empower your security operators to manage everyday operations and unexpected events more effectively.

Going beyond the capabilities of a traditional security management system, Honeywell's Command and Control Suite (CCS), is a Physical Security Information Management (PSIM) platform, focused on end-to-end incident management workflow. The feature rich capabilities empowers security operators to achieve a superior level of operational efficiency, improve speed and consistency of workflow and enhance life safety and security outcomes.