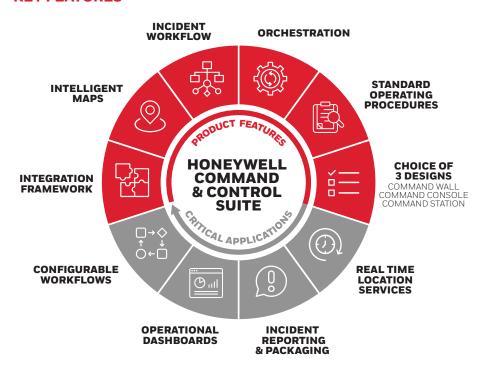

#### **KEY FEATURES**

### **INTEGRATE**

Integration framework to unify disparate systems and devices.

## **ANALYSE**

Intuitive analysis and display of data, events and alarms to identify risk.

## **VERIFY**

Intelligent maps for contextual situational awareness to verify risk.

### **RESOLVE**

Incident workflow, standard operating procedures, orchestration for fast resolution of risk.

#### **REPORT**

Incident dossier\* and reporting capabilities for holistic packaging up of events and incidents.

\* available in 2022

## **AUDIT**

Transparent digital workflows for audit trail.