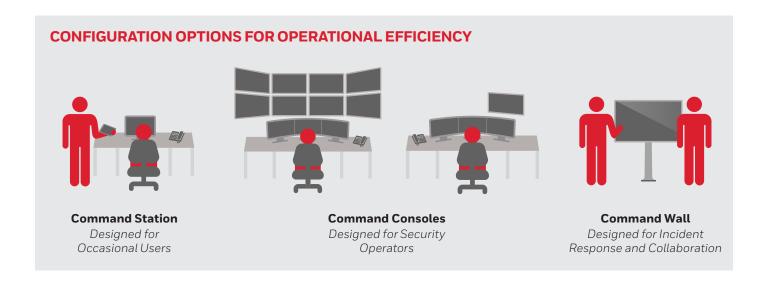

curity management system, Honeywell's Command and Control Suite (CCS), is a Physical Security Information Management (PSIM) platform, focused on end-to-end incident management workflow. The feature rich capabilities empowers security operators to achieve a superior level of operational efficiency, improve speed and consistency of workflow and enhance life safety and security outcomes.

#### **KEY FEATURES**





# **A PROVEN CUSTODIAL SOLUTION**

Based on a open integration industry standard architecture, CCS provides the flexibility and scalability to adapt with your facility's evolving requirements and security needs.

#### ECOSYSTEM EXPANSION OFFERS FREEDOM OF CHOICE

Proven integration to more than 60 vendors in Corrections environments across the globe & API's for rapid integration.



## A SMART EVOLUTION

Empower your team with a custodial grade PSIM solution for end-to-end incident management and operational efficiency.



### **INTEGRATE**

Integration framework to unify disparate systems and devices.



## **ANALYSE**

Intuitive analysis and display of data, events and alarms to identify risk.



## **VERIFY**

Intelligent maps for contextual situational awareness to verify risk.



### **RESOLVE**

Incident workflow, standard operating procedures, orchestration for fast resolution of risk.



#### **REPORT**

Incident dossier\* and reporting capabilities for holistic packaging up of events and incidents.

\* available in 2022



## **AUDIT**

Transparent digital workflows for audit trail.

# INTELLIGENT OUTCOMES UNIFY PEOPLE, PROCESS AND TECHNOLOGY



### **PEOPL