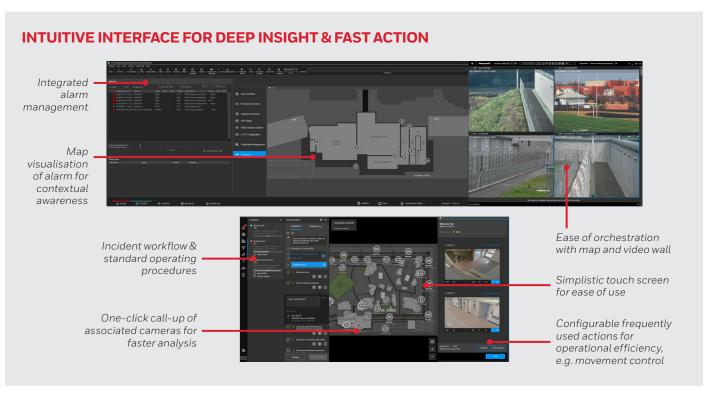

#### **Enhanced productivity**

Intelligent feature-rich map interface maximizes situational awareness and empowers operators with an optimal user experience requiring less clicks to achieve tasks.

#### **Faster response**

Configurable and integrated incident workflows improves the speed and consistency of incident response for optimal outcomes.

#### **Reduce complexity**

Seamless integration of disparate systems unified on an intelligent interface for effortless orchestration that reduces complexity and operational siloes.

#### Streamline workflows

A powerful integration rules engine can simplify operator workflows, reducing operator fatigue and promoting vigilance in critical environments.