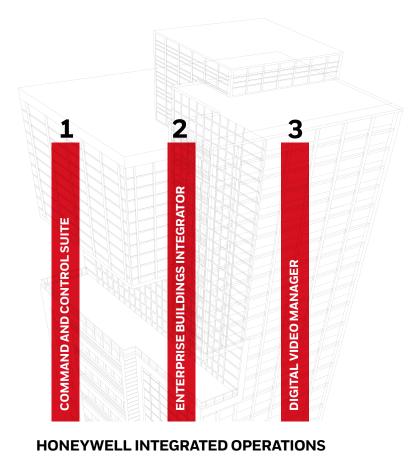

# ENTERPRISE BUILDINGS INTEGRATOR

Get essential insights across systems – then automate the details. That's what makes Honeywell Enterprise Buildings Integrator (EBI Release 700) the system of choice for integrating and operating complex facilities and critical operations around the world, from airports and healthcare facilities to some of the world's most iconic buildings.

### **DIGITAL VIDEO MANAGER**

Honeywell Digital Video Manager (DVM Release 800) gives you smart video systems built on a resilient platform that's designed to integrate new capabilities, such as the latest IP cameras, video analytics and encryption, so you can more effectively maintain vigilance and mitigate risk while enhancing the efficiency and safety of your operations.

# COMMAND AND CONTROL SUITE

Honeywell Command and Control Suite (CCS Release 400) makes critical information more accessible with a touch-optimized geospatial map interface that gives your operators powerful, intuitive control of your site.