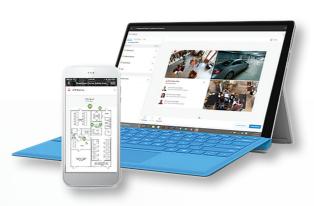

# MULTI-SITE INTEGRATED SECURITY FROM A SINGLE INTUITIVE USER INTERFACE

Geo locational map-based monitoring, management and control across multi-site locations.

Improved visibility, safety and security with multisite viewer for video and access.

Global user access management improving site security.

Visual site management and control.

Dynamic Icons for video, doors and alarms.

(Lock and unlock doors).

Plug and play - simplicity of installation.

Saving time and cost.