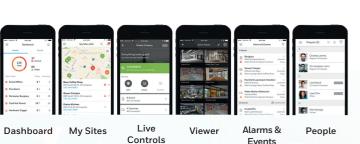

# MAXPRO® Cloud | Anytime, Anywhere

### **MULTI-SITE AWARENESS**

Monitor, manage and control multi-site locations from anywhere.

Global access management from a single user interface.

Real-time alerts of alarms and events across locations.

Remote management, visibility and administration.

## **PROTECT YOUR** INVESTMENT

Scalable, flexible, and futureproof, system grows as your business needs grow.

No software to maintain, automatic feature and security updates.

A consistent user experience while taking advantage of newer site technology.