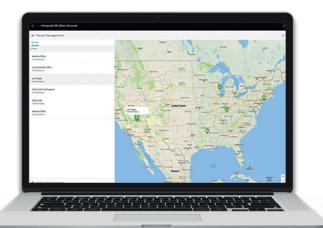

### **MULTI-SITE AWARENESS**

Monitor, manage and control multi-site locations from anywhere.

Global access management from a single user interface.

Real-time alerts of alarms and events across locations.

Remote management, visibility and administration.

# MULTI-SITE INTEGRATED SECURITY FROM A SINGLE INTUITIVE USER INTERFACE

Geo locational map-based monitoring, management and control across multi-site locations.

Improved visibility, safety and security with multisite viewer for video and access.