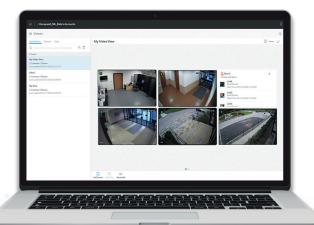

# MULTI-SITE INTEGRATED SECURITY FROM A SINGLE INTUITIVE USER INTERFACE

Geo locational map-based monitoring, management and control across multi-site locations.

Improved visibility, safety and security with multisite viewer for video and access.

Global user access management improving site security.

Visual site management and control.

Dynamic Icons for video, doors and alarms.

(Lock and unlock doors).

Plug and play - simplicity of installation.

Saving time and cost.