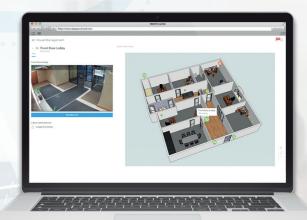

# MULTI-SITE INTEGRATED SECURITY FROM A SINGLE INTUITIVE USER INTERFACE

Geo locational map-based monitoring, management and control across multi-site locations.

Improved visibility, safety and security with multisite viewer for video and access.

Global user access management improving site security.

Visual site management and control.

Dynamic Icons for video, doors and alarms.

(Lock and unlock doors).

Plug and play - simplicity of installation.

Saving time and cost.