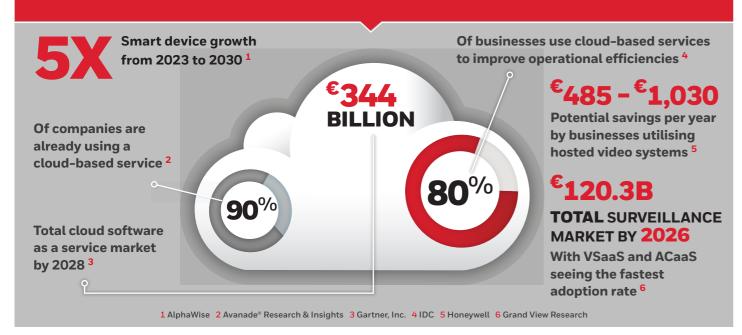

# **BY 2025**

ZETTABYTES OF INFO WILL BE STORED IN THE CLOUD 7

7 Cyber Security Ventures