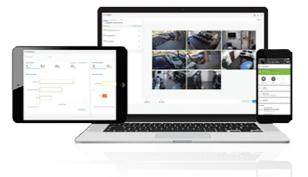

# MULTI-SITE INTEGRATED SECURITY FROM A SINGLE INTUITIVE USER INTERFACE

Geo locational map-based monitoring, management and control across multi-site locations.

Improved visibility, safety and security with multisite viewer for video and access.

Global user access management improving site security.

Visual site management and control.

Dynamic Icons for video, doors and alarms.

(Lock and unlock doors).

Plug and play - simplicity of installation.

Saving time and cost.