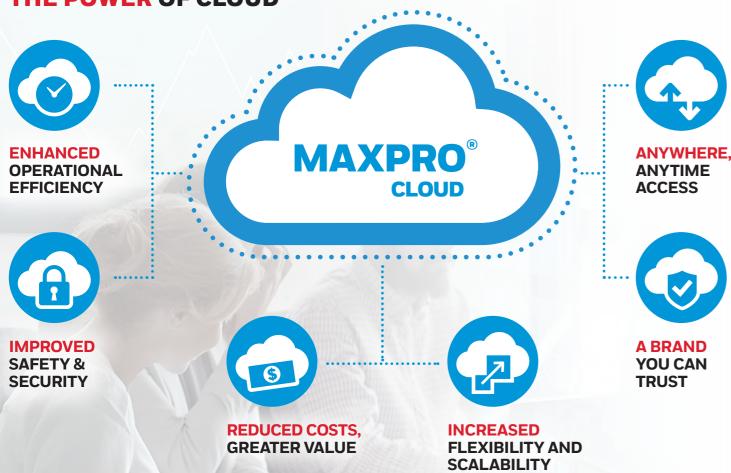

# MAXPRO® CLOUD INTEGRATED SOFTWARE **AS A SERVICE**

MAXPRO Cloud is a fully integrated access and video Security as a Service platform hosted in Microsoft Azure.

MAXPRO Cloud makes single or multi-site building security simple, flexible and scalable. Users can manage their security system from anywhere at anytime via a standard web browser or via a fully

Remote configuration, management and operation of sites, devices, schedules and users **streamlines efficiencies** while reducing operational costs across multi-site deployments. Plug and play devices, no servers or software to maintain and remote firmware management makes installation and maintenance efficient, cost- effective and secure.

#### **Customer Value**

- Multi-location integrated security through a single user login to all sites
- Global access management improving security and reducing administration time
- Improved awareness with real time event and alarm notifications to act quickly
- Remote site monitoring, management and control improving efficiency
- Off-site cloud storage for piece of mind
- Automatic cloud feature updates and remote firmware management future-proofing your investment
- No software or servers to maintain reducing downtime and total cost of ownership