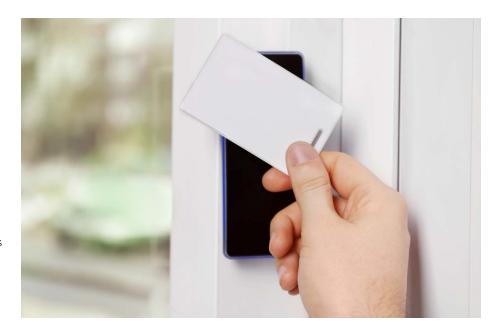

# FRICTIONLESS ACCESS CONTROL

Identify and allow secure and controlled access, to help eliminate physical contact with frequently touched surfaces, using a wide variety of field connected readers and other intelligent controllers.

#### These can include:

- Biometric readers
- Wireless and Bluetooth-enabled readers, allowing occupants to gain access using their respective devices
- PIR sensors which monitor movement, light and the temperature of rooms
- Touchless "Request to Exit" buttons