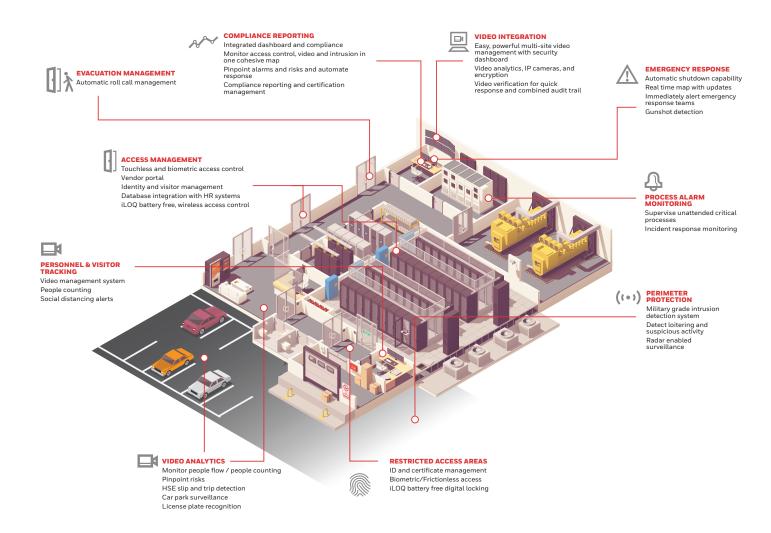

## HONEYWELL SOLUTIONS FOR DATA CENTERS

Reducing risk in your facility includes prevention and the ability to identify and react to critical incidents quickly. Multi-level security applications ensure that your site has the protection and control needed to minimize downtime and intrusion threats.

Pro-Watch Integrated Security Suite keeps data centers secure through an integrated open ecosystem that can scale and build with your operations. From video monitoring to access control, our suite of solutions gives security leaders complete visibility of their connected systems which increases situational awareness and helps maintain compliance.

Pro-Watch helps you address critical outcomes and exceed expectations, providing the capabilities to adapt and expand, optimize uptime and efficiency, and protect your assets, your people, and your data.