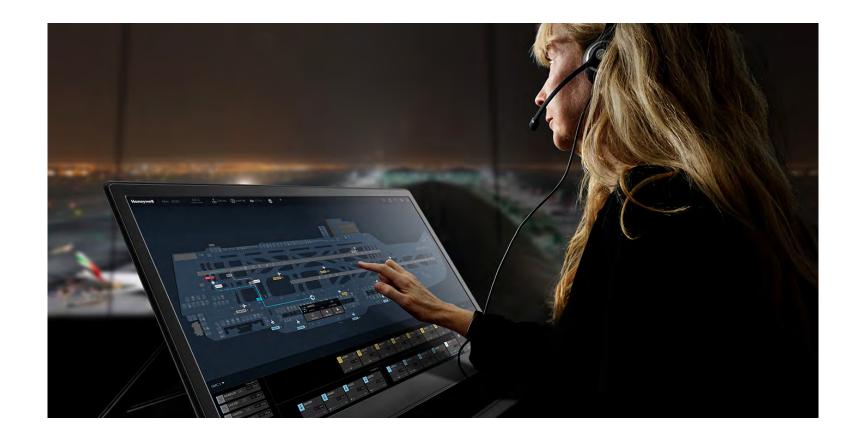

# Honeywell **NAVITAS** Tower Manager Streamline Traffic Control with Intuitive **Integration**

Honeywell NAVITAS Tower Manager is unique: It's your comprehensive solution for planning, analysis, control, and monitoring of air and ground traffic, giving your controllers all the information they need at a glance.

By integrating essential systems into a single intuitive touchscreen, this module helps air-traffic controllers communicate more effectively with pilots, while optimizing their cognitive workload for responsiveness and planning.