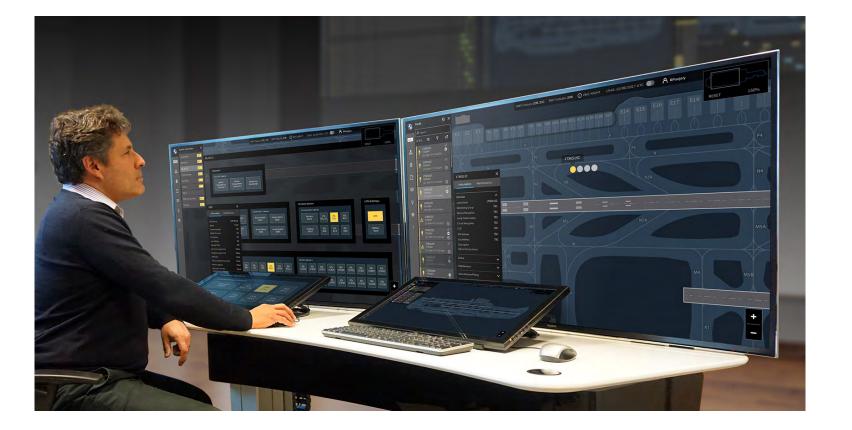

# Honeywell NAVITAS Performance Manager Optimize Performance with Real-Time Visualizations

Honeywell NAVITAS Performance

Manager gives you powerful capabilities

for visualizing performance in real time, as

well as past, present, and future events.

This module can be accessed on site and remotely, enabling your teams to forecast performance trends, rapidly pinpoint bottlenecks, and coordinate resolutions.

Streamline turnaround milestones for Airport Collaborative Decision Making (A-CDM) using big-data analysis.

Proactively manage KPIs with visual dashboards. And simplify post-event assessments by navigating intuitive performance pictures or "user stories."