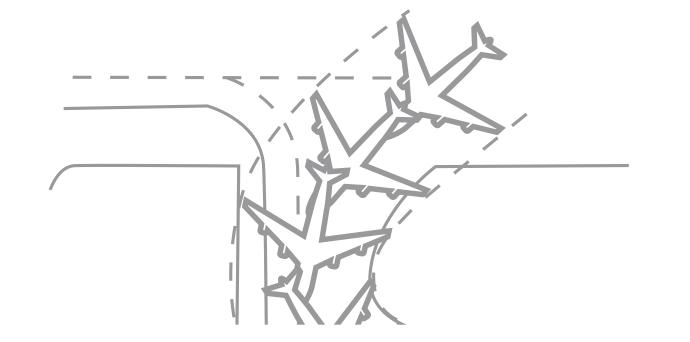

# Honeywell **NAVITAS** Surface Manager Expand Your Capacity with Agile **Coordination**

Honeywell NAVITAS Surface Manager helps you get the most out of your existing infrastructure by enhancing ground traffic safety, fluency, and throughput in all-weather conditions, which can also help reduce fuel burn and your carbon footprint.

This module promotes airport compliance with ICAO and Eurocontrol requirements for Advanced Surface Movement
Guidance and Control Systems
(A-SMGCS), including surveillance, safety support, routing, and guidance services. Surface Manager also supports innovative methods of aircraft guidance, such as Honeywell's demonstrated results with Follow the Greens technology.