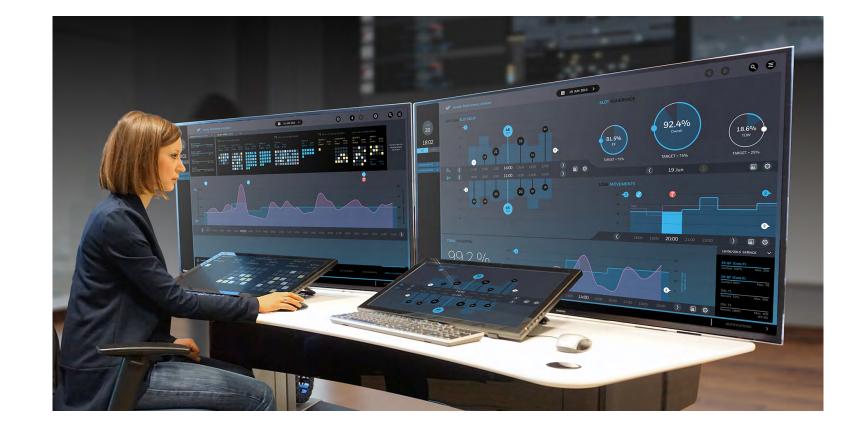

# Honeywell **NAVITAS** Tower Manager Streamline Traffic Control with Intuitive **Integration**

Honeywell NAVITAS Tower Manager is unique: It's your comprehensive solution for planning, analysis, control, and monitoring of air and ground traffic, giving your controllers all the information they need at a glance.

By integrating essential systems into a single intuitive touchscreen, this module helps air-traffic controllers communicate more effectively with pilots, while optimizing their cognitive workload for responsiveness and planning.

# Honeywell NAVITAS Performance Manager Optimize Performance with Real-Time Visualizations

Honeywell NAVITAS Performance

Manager gives you powerful capabilities

for visualizing performance in real time, as

well as past, present, and future events.

This module can be accessed on site and remotely, enabling your teams to forecast performance trends, rapidly pinpoint bottlenecks, and coordinate resolutions.

Streamline turnaround milestones for Airport Collaborative Decision Making (A-CDM) using big-data analysis.

Proactively manage KPIs with visual dashboards. And simplify post-event assessments by navigating intuitive performance pictures or "user stories."