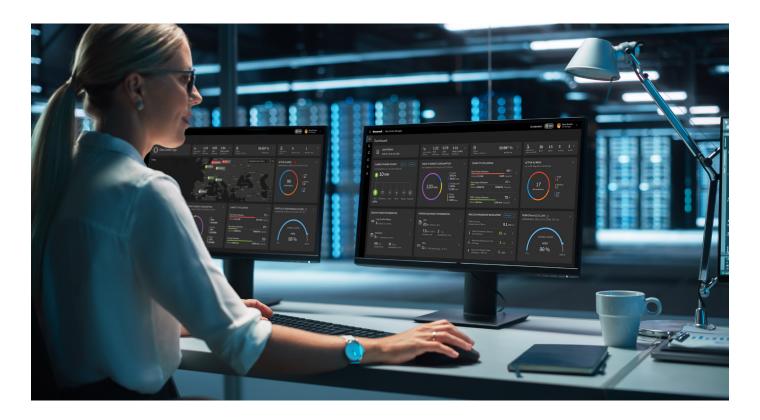

## SEE THE BIG PICTURE WORK THE DETAILS

The Honeywell Data Center Manager helps individual sites to achieve their uptime, sustainability/ESG and efficiency goals. Now, Honeywell Data Center Portfolio View enables you to manage the same results over multiple sites. View data center operations and associated key performance indicators in one map-based view, and, using Data Center Manager, drill down into more detail on each individual facility.

### Honeywell Data Center Portfolio View works by abstracting the data from the individual site level supervisor Data Center Manager to provide a fleet-level dashboard.

Owners and facility managers can turn site data into insights with which they can make decisions designed to maintain resiliency, improve energy and operational savings, and improve sustainability. Easily switch between portfolio level view and, using Data Center Manager, individual site level view.