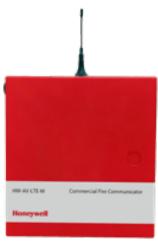

## The Honeywell CLSS Pathway Commercial Fire Communicator

- Dual-path IP and dual-SIM cellular communications, with 5G-ready multi-carrier support
- Compatibility with most central stations
- Real-time monitoring and alerts with the Honeywell Connected Life Safety Services (CLSS) mobile app
- Time-saving CLSS CheckPoint software generates inspection reports in seconds

Upgrade your customers without the hassle of a rebate and ensure code compliance using the new Pathway 5G communicator.

The CLSS Pathway (HW-AV-LTE-M) is now available from your local Honeywell Fire authorized security distributor.