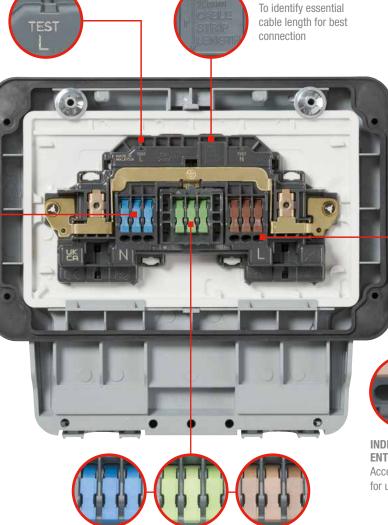

SCAN TO FIND OUT MORE 60

Saving up to 45% on standard socket installation time.

STRIP LENGTH RULER

SEPARATE TOP PROBE ACCESS Vertical top entry for ease of access

MARKET RECOGNISED CONNECTORS For total confidence

SELF ADJUSTNG TERMINAL CLAMPS Maintain the correct clamping force over the life of the product

**TOOL-LESS, SCREWLESS TERMINALS** Simple, easy connection for a "right 1<sup>st</sup> time" installation

UKMK504-0723-EN

**COLOUR CODED LEVERS** For further simplicity and to aide installation

INDIVIDUAL TERMINAL ENTRY POINTS

**ENTRY POINTS** Accept up to 4mm<sup>2</sup> cable each for ultimate connectivity