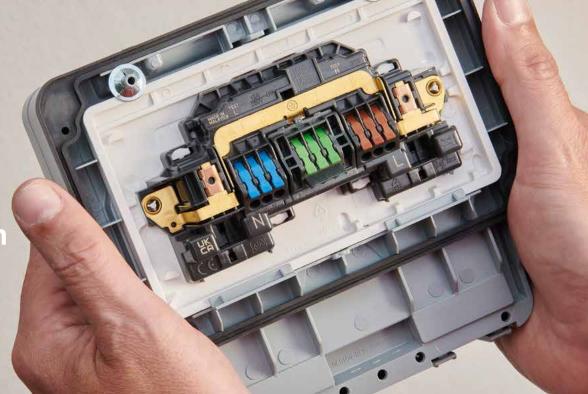

## SIMPLE, FAST AND RELIABLE INSTALLATION EVERY TIME

Introducing the UK's first IP66 13A switchsocket with screwless cable terminations.

- Up to 45% faster to install in independent trial\*
- Market recognised terminal clamps
- Tool-less, screwless terminals
- Robust enclosure IP66 and IK07 rated

SCAN TO FIND OUT MORE 60

Saving up to 45% on standard socket installation time.

STRIP LENGTH RULER

SEPARATE TOP PROBE ACCESS Vertical top entry for ease of access

MARKET RECOGNISED CONNECTORS For total confidence

SELF ADJUSTNG TERMINAL CLAMPS Maintain the correct clamping force over the life of the product

**TOOL-LESS, SCREWLESS TERMINALS** Simple, easy connection for a "right 1<sup>st</sup> time" installation

UKMK504-0723-EN

**COLOUR CODED LEVERS** For further simplicity and to aide installation

INDIVIDUAL TERMINAL ENTRY POINTS

**ENTRY POINTS** Accept up to 4mm<sup>2</sup> cable each for ultimate connectivity